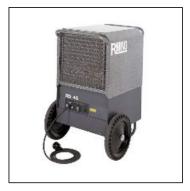

## **Rhino RD4S 40ltr capacity Portable Dehumidifier**

Portable Dehumidifier purpose built for drying new buildings / flooded buildings

## Rhino - RD4S 40ltr Dehumidifier

Rhino - RD4S 40ltr Dehumidifier, advanced performance, purpose built for drying out new building and flooded areas. Features efficient .6kw motor, can be powered form 230v or 110v supply and feature hour metre showing duration of use and electronic control panel as well as transportation wheels

- •Efficient 0.6 Kw fan motor
- •Upto 40 L/day extraction
- •Powder coated finish
- •Hour metre and electronic control panal
- Dual voltage sensor
- •Integrated water tray with float cut off control